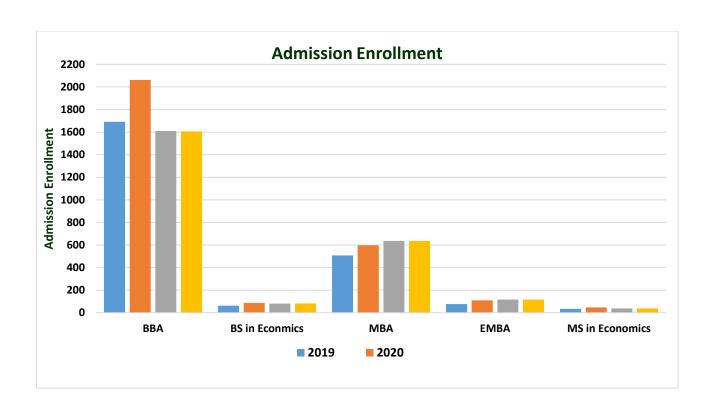

| Admission Enrollment | 2019 | 2020 | 2021 | 2022 |
|----------------------|------|------|------|------|
| BBA                  | 1691 | 2061 | 1610 | 1607 |
| BS in Economics      | 62   | 87   | 81   | 82   |
| MBA                  | 508  | 597  | 637  | 635  |
| EMBA                 | 77   | 110  | 117  | 117  |
| MS in Economics      | 34   | 47   | 38   | 38   |