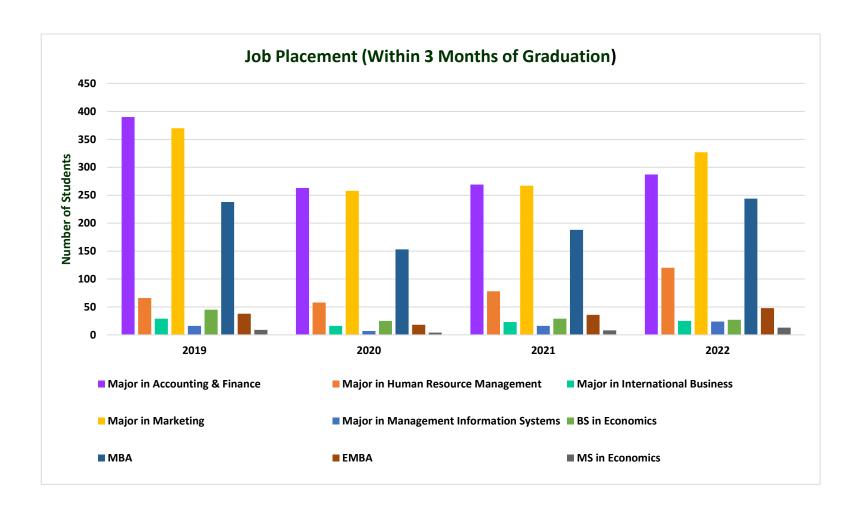

| Job Placement (Within 3 Months of Graduation) | 2019 | 2020 | 2021 | 2022 |
|-----------------------------------------------|------|------|------|------|
| Major in Accounting & Finance                 | 390  | 263  | 269  | 287  |
| Major in Human Resource Management            | 66   | 58   | 78   | 120  |
| Major in International Business               | 29   | 16   | 23   | 25   |
| Major in Marketing                            | 370  | 258  | 267  | 327  |
| Major in Management Information Systems       | 16   | 7    | 16   | 24   |
| BS in Economics                               | 45   | 25   | 29   | 27   |
| MBA                                           | 238  | 153  | 188  | 244  |
| EMBA                                          | 38   | 18   | 36   | 48   |
| MS in Economics                               | 9    | 4    | 8    | 13   |