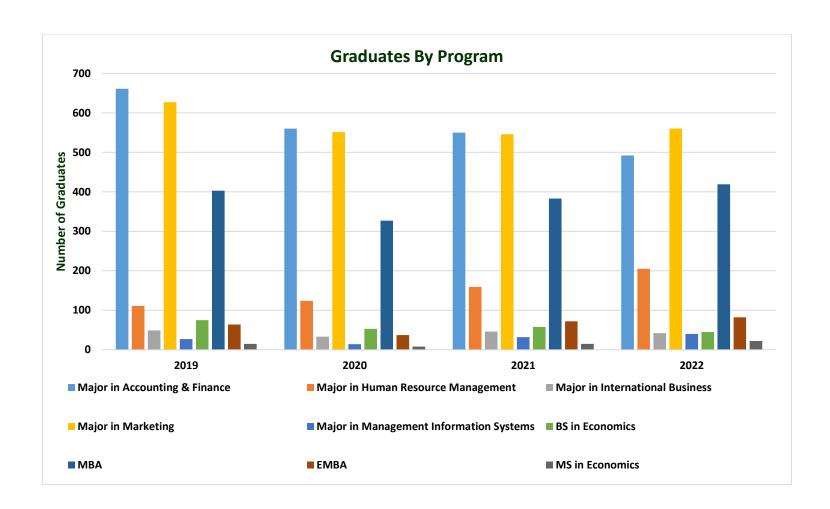

## ACBSP ACCREDITED PROGRAM PERFORMANCE 2019-2022

| <b>Graduates by Program</b>             | 2019 | 2020 | 2021 | 2022 |
|-----------------------------------------|------|------|------|------|
| Major in Accounting & Finance           | 661  | 560  | 550  | 492  |
| Major in Human Resource Management      | 111  | 124  | 159  | 205  |
| Major in International Business         | 49   | 33   | 46   | 42   |
| Major in Marketing                      | 627  | 551  | 546  | 560  |
| Major in Management Information Systems | 27   | 14   | 32   | 40   |
| BS in Economics                         | 75   | 53   | 58   | 45   |
| MBA                                     | 403  | 327  | 383  | 419  |
| EMBA                                    | 64   | 37   | 72   | 82   |
| MS in Economics                         | 15   | 8    | 15   | 22   |
|                                         | l    |      | I    | l    |